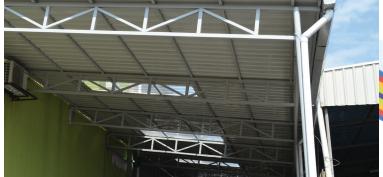

#### **Steel Roof Truss System**

Using high tensile steel, galvanized with Zinc and roll formed into studs, roof trusses or purlin.

- Excellent Accuracy & Consistency
- Light Weight & High Strength
- Cost Effective
- Minimal Maintenance
- Termite Resistance
- Wind Rate to Highest Category

C-Purlin

Top Hat Purlin

#### **Material Specification**

- Steel Grade: High Tensile Steel (ASTM A446 Grade D)
- Yield Stress: 345MPa (min)
- Yield Point: 345MPa (min)
- Tensile Strength: 450MPa (min)
- Zinc Coating: 275g/m2 (min)