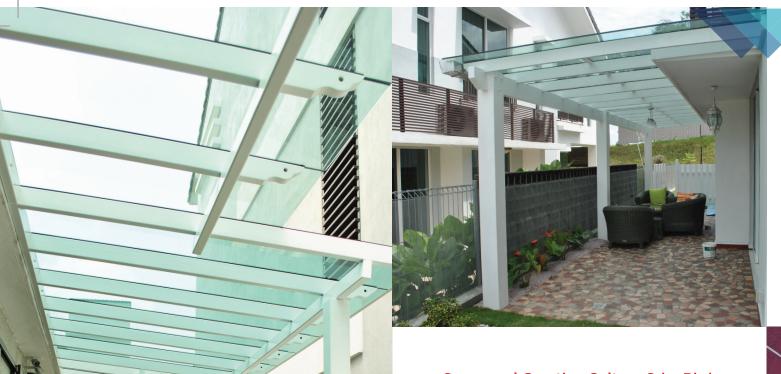

# **Laminated Glass Skylight**

#### Laminated Glass

A type of safety glass that holds together when shattered. In the event of breaking, It is held in place by an interlayer, typically of Polyvinyl Butyral (PVB). Ethylene-Vinyl Acetate (EVA), or Thermo-Plastic Polyurethane (TPU), between its two or more layers of glass.

### LAMINATED GLASS SKYLIGHT

Regarded as a "safety glass," laminated glass is safe enough to be installed in many types of buildings. The beautiful structure can be used in combination with many wood types - chengal, balau, etc - or even mild steel.

It has soundproof properties and protects from harmful UV rays, thus providing shade and reduces heat.