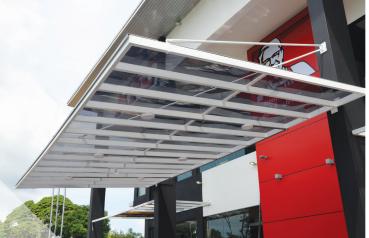

#### POLYCARBONATE SHEET

High performance PC Sheet products designed for industrial, commercial, leisure and domestic applications where insulating glazing is required.

#### Valuable Features

PC Sheet is available in several transparent colour. It offers a choice of smooth or textured surface. Perhaps even more useful are the following extraordinary features:

- Excellent transparency
- High plasticity-malleable into your required shapes
- Impact resistant, unbreakable and shockproof
- Heat-resistant and with fire extinguishing features
- Long-term anti-UV effectiveness
- Save electricity
- Energy savings
- Light weight but hard-only half the weight of glass and 250 times harder than glass and several
- hundred times harder than acrylic
- Easy transportability and installation
- Anti theft
- 10 years warranty
- High degree of transparency and thermal insulation