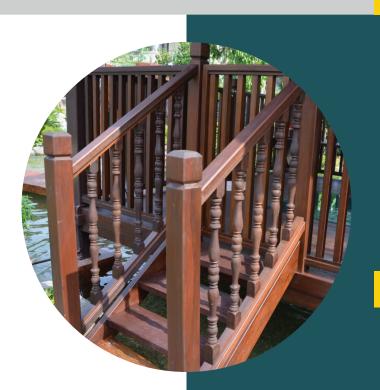

#### **TIMBER DECK**

Hardwood timber decks provide a stylish addition to enhance your home space, with a unique wooden tone and grains. Timber decks are aesthetically and practically amazing for homes

The natural grains and wooden tones will render a unique yet timeless look and feel for your timber decks. Whether you prefer a weathered look, or a polished glaze, Supercool is here to help accomplish.

Own a Beautiful Home of Finely Crafted Landscape