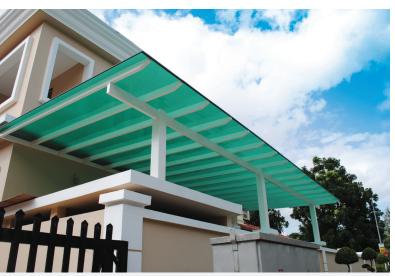

Aluminium Composite Panel (ACP) is manufactured to the highest standard for outdoor shadings solution.

With the most stringent in house QC test, we are giving you the perfect outdoor shadings solution for today, and for years to come.

It provides curved and straight profiles in a choice of different colours to meet your aesthetic requirement.