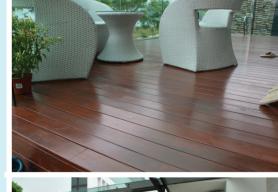

#### **TIMBER DECK**

Hardwood timber decks provide a stylish addition to enhance your home space, with a unique wooden tone and grains. Timber decks are aesthetically and practically amazing for homes

The natural grains and wooden tones will render a unique yet timeless look and feel for your timber decks. Whether you prefer a weathered look, or a polished glaze, Supercool is here to help accomplish.

Own a Beautiful Home of Finely Crafted Landscape

#### **Wood Type**