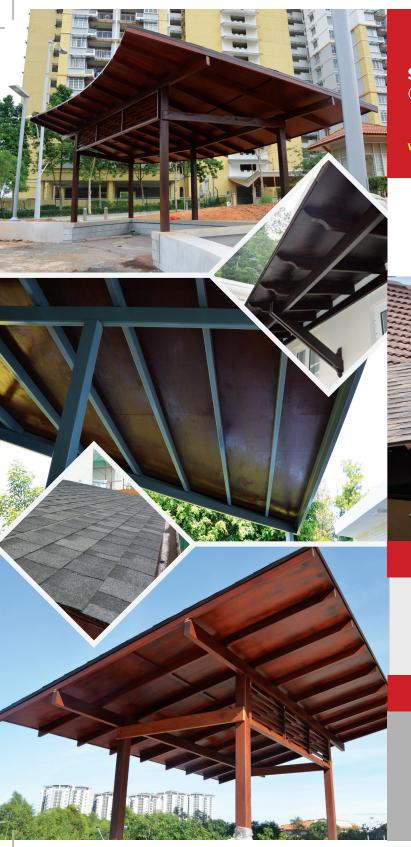

Email: sales@supercool.com.my

It Starts With A **Solid Roof** 

#### **S-Pentile Solid Roof**

A unique wavy "S" profile with clean lines yielding bold European Architecture.

#### Maseille 12 **Solid Roof**

A classic profile that never goes out of style. Marseille's double-valley shape creates a distinctive mediterranean look.

#### **TIMBER DECK**

Hardwood timber decks provide a stylish addition to enhance your home space, with a unique wooden tone and grains. Timber decks are aesthetically and practically amazing for homes

The natural grains and wooden tones will render a unique yet timeless look and feel for your timber decks. Whether you prefer a weathered look, or a polished glaze, Supercool is here to help accomplish.