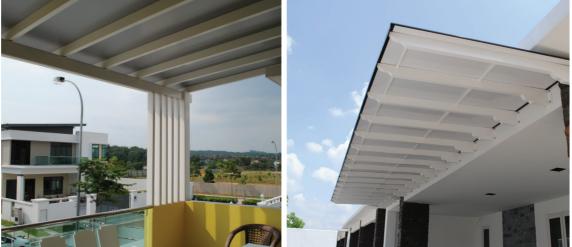

#### **Steel Roof Truss System**

Using high tensile steel, galvanized with Zinc and roll formed into studs, roof trusses or purlin.

- Excellent Accuracy & Consistency
- Light Weight & High Strength
- Cost Effective
- Minimal Maintenance
- Termite Resistance
- Wind Rate to Highest Category

C-Purlin

Top Hat Purlin

#### **Material Specification**

- Steel Grade: High Tensile Steel (ASTM A446 Grade D)
- Yield Stress: 345MPa (min)
- Yield Point: 345MPa (min)
- Tensile Strength: 450MPa (min)
- Zinc Coating: 275g/m2 (min)