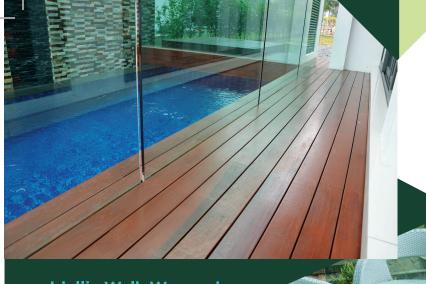

#### **TIMBER DECK**

Hardwood timber decks provide a stylish addition to enhance your home space, with a unique wooden tone and grains. Timber decks are aesthetically and practically amazing for homes

The natural grains and wooden tones will render a unique yet timeless look and feel for your timber decks. Whether you prefer a weathered look, or a polished glaze, Supercool is here to help accomplish.

Own a Beautiful Home of Finely Crafted Landscape