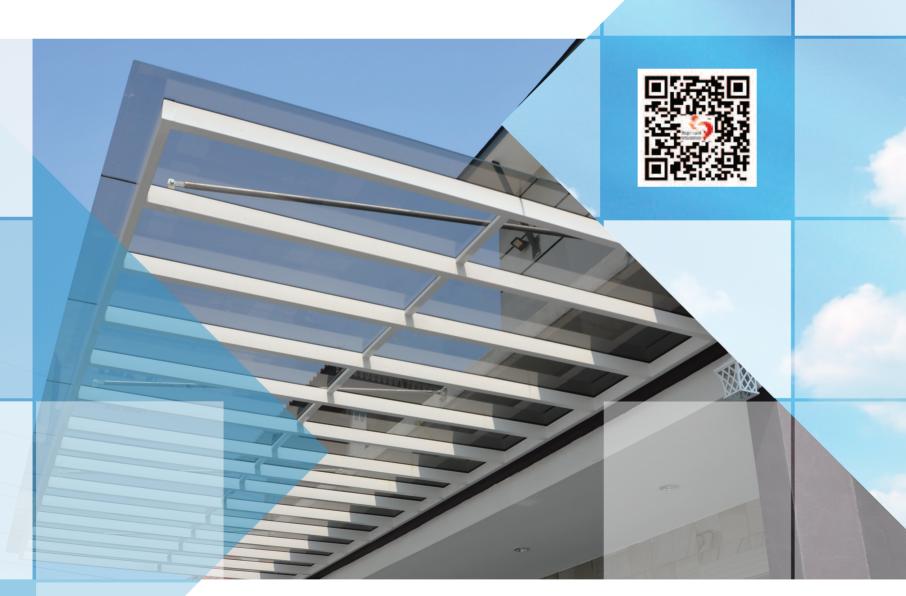

# **Laminated Glass Skylight**

#### Laminated Glass

A type of safety glass that holds together when shattered. In the event of breaking, It is held in place by an interlayer, typically of Polyvinyl Butyral (PVB). Ethylene-Vinyl Acetate (EVA), or Thermo-Plastic Polyurethane (TPU), between its two or more layers of glass.

### LAMINATED GLASS SKYLIGHT

Regarded as a "safety glass," laminated glass is safe enough to be installed in many types of buildings. The beautiful structure can be used in combination with many wood types - chengal, balau, etc - or even mild steel.

It has soundproof properties and protects from harmful UV rays, thus providing shade and reduces heat.