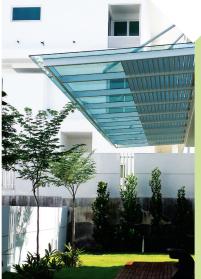

# **Laminated Glass Skylight**

### LAMINATED GLASS SKYLIGHT

Regarded as a "safety glass," laminated glass is safe enough to be installed in many types of buildings. The beautiful structure can be used in combination with many wood types - chengal, balau, etc - or even mild steel.

It has soundproof properties and protects from harmful UV rays, thus providing shade and reduces heat.