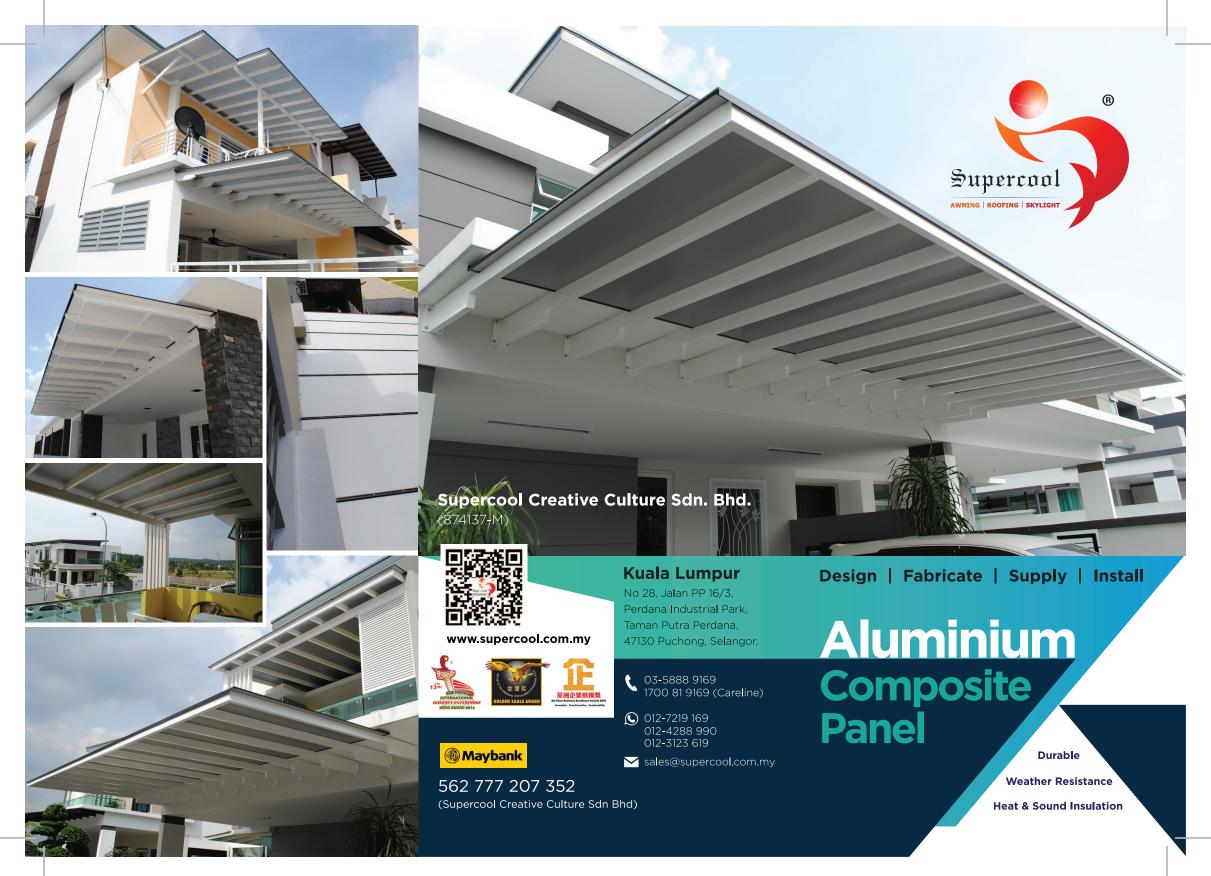

Aluminium Composite Panel (ACP) is manufactured to the highest standard for outdoor shadings solution.

With the most stringent in house QC test, we are giving you the perfect outdoor shadings solution for today, and for years to come.

It provides curved and straight profiles in a choice of different colours to meet your aesthetic requirement.

Product Advantages

Easy and Fast Installation

**Timeless Appearance** 

**Colour Uniformity** 

**Maintenance Free** 

**Superior Machinability** 

**Great Value of Price** 

Recyclable

# Designed for **Strength & Beauty**

Give your home a unique look while combining modern design with durability.

**Supercool Creative Culture Sdn. Bhd.** 

(874137-M)

www.supercool.com.my

**Headquarters** 

**Design | Fabricate | Supply | Install** 