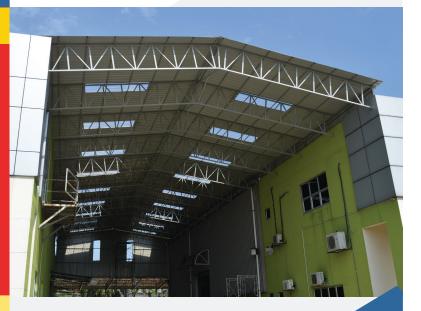

#### **Steel Roof Truss System**

Using high tensile steel, galvanized with Zinc and roll formed into studs, roof trusses or purlin.

- Excellent Accuracy & Consistency
- Light Weight & High Strength
- Cost Effective
- Minimal Maintenance
- Termite Resistance
- Wind Rate to Highest Category

C-Purlin

Top Hat Purlin

#### **Material Specification**

- Steel Grade: High Tensile Steel (ASTM A446 Grade D)
- Yield Stress: 345MPa (min)
- Yield Point: 345MPa (min)
- Tensile Strength: 450MPa (min)
- Zinc Coating: 275g/m2 (min)