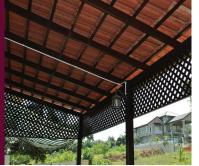

#### **TIMBER DECK**

Hardwood timber decks provide a stylish addition to enhance your home space, with a unique wooden tone and grains. Timber decks are aesthetically and practically amazing for homes

The natural grains and wooden tones will render a unique yet timeless look and feel for your timber decks. Whether you prefer a weathered look, or a polished glaze, Supercool is here to help accomplish.

Own a Beautiful Home of Finely Crafted Landscape