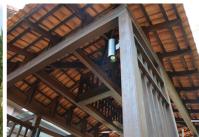

#### **TIMBER DECK**

Hardwood timber decks provide a stylish addition to enhance your home space, with a unique wooden tone and grains. Timber decks are aesthetically and practically amazing for homes

The natural grains and wooden tones will render a unique yet timeless look and feel for your timber decks. Whether you prefer a weathered look, or a polished glaze, Supercool is here to help accomplish.

Own a Beautiful Home of Finely Crafted Landscape