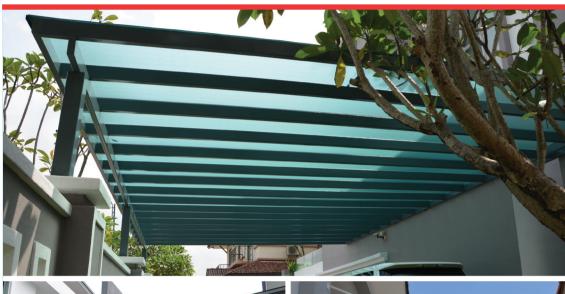

#### POLYCARBONATE SHEET

High performance PC Sheet products designed for industrial, commercial, leisure and domestic applications where insulating glazing is required.

#### Valuable Features

PC Sheet is available in several transparent colour. It offers a choice of smooth or textured surface. Perhaps even more useful are the following extraordinary features:

- Excellent transparency
- High plasticity-malleable into your required shapes
- Impact resistant, unbreakable and shockproof
- Heat-resistant and with fire extinguishing features
- Long-term anti-UV effectiveness
- Save electricity
- Energy savings
- Light weight but hard-only half the weight of glass and 250 times harder than glass and several
- hundred times harder than acrylic
- Easy transportability and installation
- Anti theft
- 10 years warranty
- High degree of transparency and thermal insulation