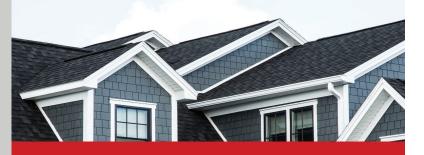

Laminated **Shingles Roof** 

### **Laminated Shingles**

For durability, low maintenance, and great looks at a very attractive price, look to our premium architectural shingles. Cambridge shingles are

- Class "A" Fire Resistance Rating\*
- Limited wind warranty coverage up to 145 km/h (90 mph) for Cambridge 50 AR 112 KM/H (70 mph) for cambridge 30
- **←** Limited 50-year or 30-year Warranty\*

#### built to last. Double-layer construction and a tough, modified sealant provide for superior tear strength values and greater resistance to high winds. Cambridge shingles are manufactured in a large size than most, with the added exposure enhancing the shake-like appearance. Cambridge is available in the unique, computer-generated colour blends of our "Nature's Accents" Colour series. Premium fibreglass asphlt shingle Laminated architectural design