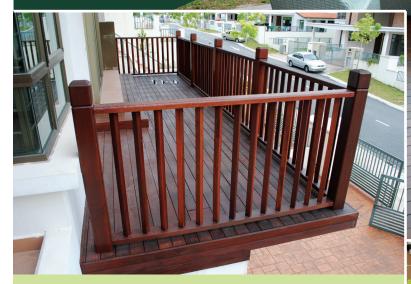

#### **TIMBER DECK**

Hardwood timber decks provide a stylish addition to enhance your home space, with a unique wooden tone and grains. Timber decks are aesthetically and practically amazing for homes

The natural grains and wooden tones will render a unique yet timeless look and feel for your timber decks. Whether you prefer a weathered look, or a polished glaze, Supercool is here to help accomplish.

Own a Beautiful Home of Finely Crafted Landscape