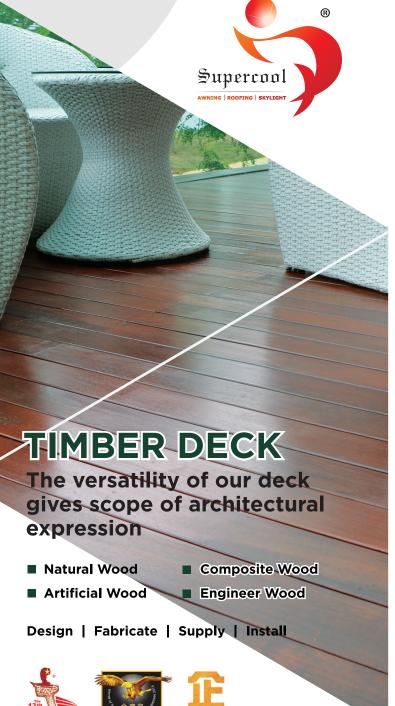

#### **TIMBER DECK**

Hardwood timber decks provide a stylish addition to enhance your home space, with a unique wooden tone and grains. Timber decks are aesthetically and practically amazing for homes

The natural grains and wooden tones will render a unique yet timeless look and feel for your timber decks. Whether you prefer a weathered look, or a polished glaze, Supercool is here to help accomplish.

Own a Beautiful Home of Finely Crafted Landscape