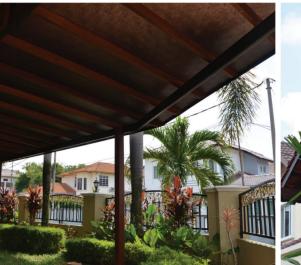

#### **TIMBER DECK**

Hardwood timber decks provide a stylish addition to enhance your home space, with a unique wooden tone and grains. Timber decks are aesthetically and practically amazing for homes

The natural grains and wooden tones will render a unique yet timeless look and feel for your timber decks. Whether you prefer a weathered look, or a polished glaze, Supercool is here to help accomplish.

Own a Beautiful Home of Finely Crafted Landscape