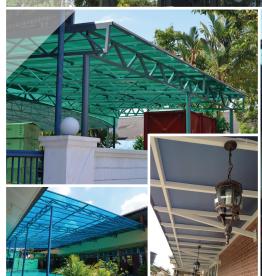

#### **Steel Roof Truss System**

Using high tensile steel, galvanized with Zinc and roll formed into studs, roof trusses or purlin.

- Excellent Accuracy & Consistency
- Light Weight & High Strength
- Cost Effective
- Minimal Maintenance
- Termite Resistance
- Wind Rate to Highest Category

C-Purlin

Top Hat Purlin

#### **Material Specification**

- Steel Grade: High Tensile Steel (ASTM A446 Grade D)
- Yield Stress: 345MPa (min)
- Yield Point: 345MPa (min)
- Tensile Strength: 450MPa (min)
- Zinc Coating: 275g/m2 (min)

#### Metal Tile

The most popular steel tile-shaped

profile in Malaysia. Not only beautifully design and elegant, it is economical and attractive solution to all roofing needs.

The best replacement for traditional clay tiles by architects and designers with minimum maintenance due to protective and corrosion inhibitive treatment.

#### E Metal Deck

Designed specially for efficient coverage for roofing and wall cladding. Offer great solution to all kind of industry needs with excellent strength and ease of assembly.

Designed and engineered to the highest standard of modern roofing technology. Suitable even in the most severe weather condition.