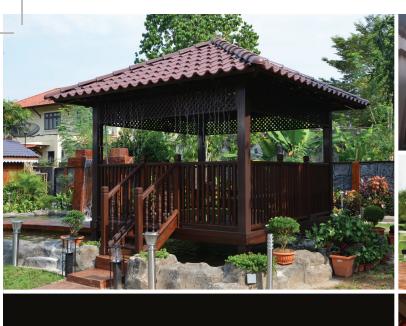

### **GAZEBO**

**Turn your Garden into** a Sanctuary

#### **Your Own Personal Relaxation Getaway**

#### A Classic Design for Your House with a **Natural Touch**

Our timber materials had gone through a special process to become anti-humid natural hard wood,

#### **Inspire Positive Energy Around Your Home**

Additional feature of water-resistant & easy to maintain.