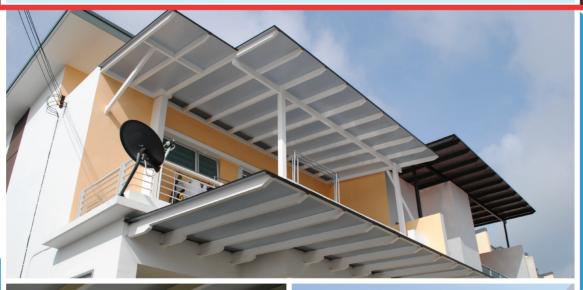

Aluminium Composite Panel (ACP) is manufactured to the highest standard for outdoor shadings solution.

With the most stringent in house QC test, we are giving you the perfect outdoor shadings solution for today, and for years to come.

It provides curved and straight profiles in a choice of different colours to meet your aesthetic requirement.