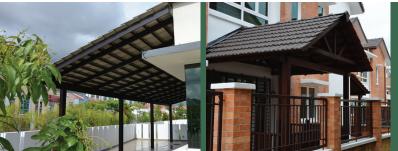

#### **Steel Roof Truss System**

Using high tensile steel, galvanized with Zinc and roll formed into studs, roof trusses or purlin.

- Excellent Accuracy & Consistency
- Light Weight & High Strength
- Cost Effective
- Minimal Maintenance
- Termite Resistance
- Wind Rate to Highest Category

C-Purlin

Top Hat Purlin

#### DECK ROOFING

A flawless design with careful installation which give a secure and trouble free products for years of enjoyment