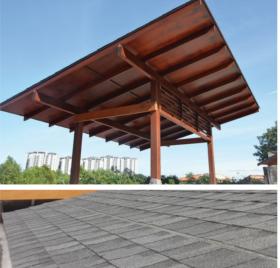

#### **Steel Roof Truss System**

Using high tensile steel, galvanized with Zinc and roll formed into studs, roof trusses or purlin.

- Excellent Accuracy & Consistency
- Light Weight & High Strength
- Cost Effective
- Minimal Maintenance
- Termite Resistance
- Wind Rate to Highest Category

#### **ROOF TILES**

Our roof tiles are designed with different textures, patterns and colors, to make sure that it fits into modern architecture design while offer other benefits like long lasting colors, good weather resistance, environmental friendly, and of course contemporarily designed and built.