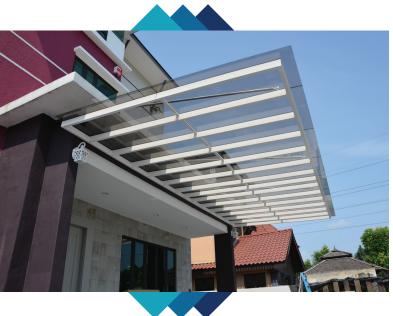

# **Laminated Glass Skylight**

### LAMINATED GLASS SKYLIGHT

Regarded as a "safety glass," laminated glass is safe enough to be installed in many types of buildings. The beautiful structure can be used in combination with many wood types - chengal, balau, etc - or even mild steel.

It has soundproof properties and protects from harmful UV rays, thus providing shade and reduces heat.