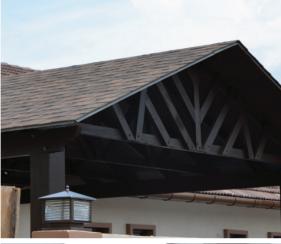

Laminated **Shingles Roof** 

### **Laminated Shingles**

For durability, low maintenance, and great looks at a very attractive price, look to our premium architectural shingles. Cambridge shingles are

- Class "A" Fire Resistance Rating\*
- Limited wind warranty coverage up to 145 km/h (90 mph) for Cambridge 50 AR 112 KM/H (70 mph) for cambridge 30
- **←** Limited 50-year or 30-year Warranty\*

#### built to last. Double-layer construction and a tough, modified sealant provide for superior tear strength values and greater resistance to high winds. Cambridge shingles are manufactured in a large size than most, with the added exposure enhancing the shake-like appearance. Cambridge is available in the unique, computer-generated colour blends of our "Nature's Accents" Colour series. Premium fibreglass asphlt shingle Laminated architectural design