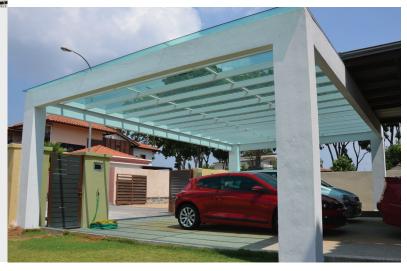

# **Laminated Glass Skylight**

### LAMINATED GLASS SKYLIGHT

Regarded as a "safety glass," laminated glass is safe enough to be installed in many types of buildings. The beautiful structure can be used in combination with many wood types - chengal, balau, etc - or even mild steel.