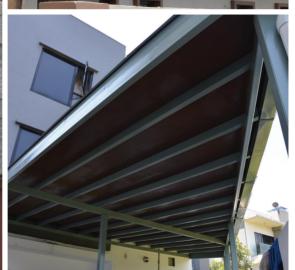

#### **Steel Roof Truss System**

Using high tensile steel, galvanized with Zinc and roll formed into studs, roof trusses or purlin.

- Excellent Accuracy & Consistency
- Light Weight & High Strength
- Cost Effective
- Minimal Maintenance
- Termite Resistance
- Wind Rate to Highest Category

#### **Material Specification**

- Steel Grade: High Tensile Steel (ASTM A446 Grade D)
- Yield Stress: 345MPa (min)
- Yield Point: 345MPa (min)
- Tensile Strength: 450MPa (min)
- Zinc Coating: 275g/m2 (min)