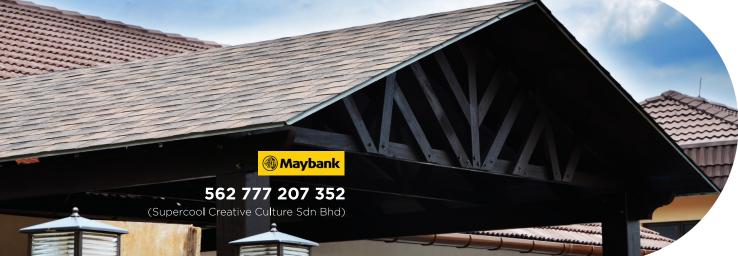

Laminated **Shingles Roof** 

### **Laminated Shingles**

For durability, low maintenance, and great looks at a very attractive price, look to our premium architectural shingles. Cambridge shingles are

- Class "A" Fire Resistance Rating\*
- Limited wind warranty coverage up to 145 km/h (90 mph) for Cambridge 50 AR 112 KM/H (70 mph) for cambridge 30
- **←** Limited 50-year or 30-year Warranty\*

#### built to last. Double-layer construction and a tough, modified sealant provide for superior tear strength values and greater resistance to high winds. Cambridge shingles are manufactured in a large size than most, with the added exposure enhancing the shake-like appearance. Cambridge is available in the unique, computer-generated colour blends of our "Nature's Accents" Colour series. Premium fibreglass asphlt shingle Laminated architectural design