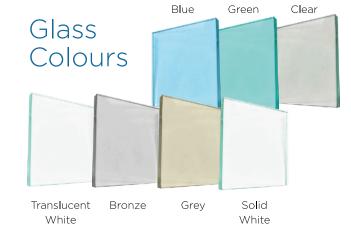

#### Specifications

| Type of Glass                                     | FULL IR Rejection (%) | UV Rejection(%) | VL Transmission | SHGC  |
|---------------------------------------------------|-----------------------|-----------------|-----------------|-------|
| 12.38mm IRglass Clear Laminated Glass             | 90.7%                 | 99.0%           | 74.6%           | 0.464 |
| 12.38mm   Rglass Green Laminated Glass            | 93.9%                 | 99.0%           | 61.9%           | 0.378 |
| 12.38mm IRglass Grey Laminated Glass              | 95.2%                 | 99.0%           | 34.9%           | 0.219 |
| 12.38mm IRglass Bronze Laminated Glass            | 94.9%                 | 99.0%           | 40.9%           | 0.254 |
| 12.38mm   Rglass Blue Lamiated Glass              | 93.8%                 | 99.0%           | 28.0%           | 0.186 |
| 12.38mm IRglass Translucent White Laminated Glass | 98.1%                 | 99.0%           | 6.90%           | 0.046 |
| 12.38mm IRglass Solid White Laminated Glass       | 100%                  | 99.0%           | 0.10%           | 0.002 |