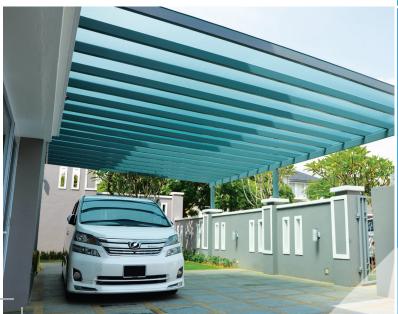

#### POLYCARBONATE SHEET

High performance PC Sheet products designed for industrial, commercial, leisure and domestic applications where insulating glazing is required.

#### Valuable Features

PC Sheet is available in several transparent colour. It offers a choice of smooth or textured surface. Perhaps even more useful are the following extraordinary features:

- Excellent transparency
- High plasticity-malleable into your required shapes
- Impact resistant, unbreakable and shockproof
- Heat-resistant and with fire extinguishing features
- Long-term anti-UV effectiveness
- Save electricity
- Energy savings
- Light weight but hard-only half the weight of glass and 250 times harder than glass and several
- hundred times harder than acrylic
- Easy transportability and installation
- Anti theft
- 10 years warranty
- High degree of transparency and thermal insulation

PC Sheet use virgin resin from top supplies all around the world. These quality - controlled raw materials, coupled with the stateof-the-art production technology assure that PC Sheet will meet or exceed the quality of any directly competitive product in the market today.

## **Suited for Varied Application**

- Commercial Building High-rise and multidimentional complexes
- Individual outlets like banks, jewellery and fashion
- Boutiques, Showrooms, Hotels, Restaurants and Refilling Stations
- Industrial and Manufacturing Plants Residential
- Buildings Sports, Leisure and Recreational Building
   Structures