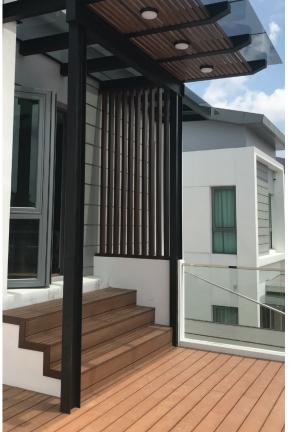

#### **TIMBER DECK**

Hardwood timber decks provide a stylish addition to enhance your home space, with a unique wooden tone and grains. Timber decks are aesthetically and practically amazing for homes

The natural grains and wooden tones will render a unique yet timeless look and feel for your timber decks. Whether you prefer a weathered look, or a polished glaze, Supercool is here to help accomplish.

Own a Beautiful Home of Finely Crafted Landscape