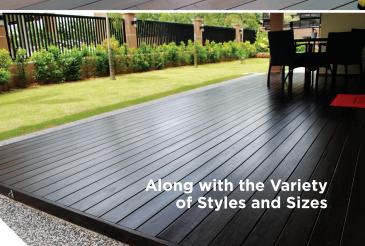

#### **TIMBER DECK**

Hardwood timber decks provide a stylish addition to enhance your home space, with a unique wooden tone and grains. Timber decks are aesthetically and practically amazing for homes

The natural grains and wooden tones will render a unique yet timeless look and feel for your timber decks. Whether you prefer a weathered look, or a polished glaze, Supercool is here to help accomplish.

Own a Beautiful Home of Finely Crafted Landscape