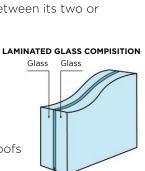

#### Laminated Glass

A type of safety glass that holds together when shattered. In the event of breaking, It is held in place by an interlayer, typically of Polyvinyl Butyral (PVB). Ethylene-Vinyl Acetate (EVA), or Thermo-Plastic Polyurethane (TPU), between its two or more layers of glass.

## Panel Composition

Protective Film Colour Coating Pretreatment Aluminium Skin

Polyethylene Core

Aluminium Skin Pretreatment Colour Coating Protective Film