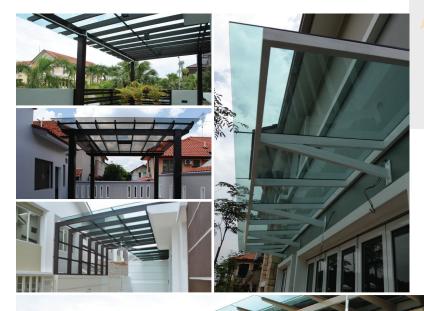

# **Laminated Glass Skylight**

#### Laminated Glass

A type of safety glass that holds together when shattered. In the event of breaking, It is held in place by an interlayer, typically of Polyvinyl Butyral (PVB). Ethylene-Vinyl Acetate (EVA), or Thermo-Plastic Polyurethane (TPU), between its two or more layers of glass.

### LAMINATED GLASS SKYLIGHT

Regarded as a "safety glass," laminated glass is safe enough to be installed in many types of buildings. The beautiful structure can be used in combination with many wood types - chengal, balau, etc - or even mild steel.

It has soundproof properties and protects from harmful UV rays, thus providing shade and reduces heat.