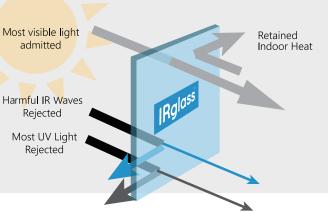

#### **Application**

- Steam window, doors
- Glass car windscreen
- Hotel doors
- Greenhouse, Skylights & Roofs
- Wall cladding
- High risk building

Heat is generated by INFRARED. IRglass can reject 94.2%, compare 54.4% ordinary laminated glass. Therefore, it can save the electricity (air conditioning) used because heat has decreased.

It has soundproof properties and protects from harmful UV rays, thus providing shade and reduces heat.