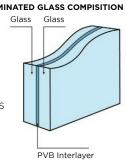

#### Laminated Glass

A type of safety glass that holds together when shattered. In the event of breaking, It is held in place by an interlayer, typically of Polyvinyl Butyral (PVB). Ethylene-Vinyl Acetate (EVA), or Thermo-Plastic Polyurethane (TPU), between its two or more layers of glass.